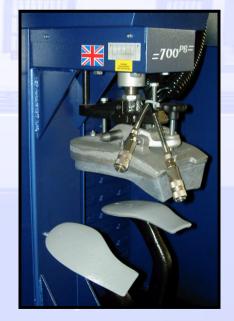

## Standard 625mm Press Bench

1 phase (230 Volts, 50 Hz power supply)

Built-in air compressor and reservoir

Double air take-off point (for pneumatic tackers)

5 pairs of last inserts and 2 heel inserts

Benching area, including lin bins to the rear, socket and upright for easy-slip lasts. Also includes a pair of ladies and gents easy-slip lasts.