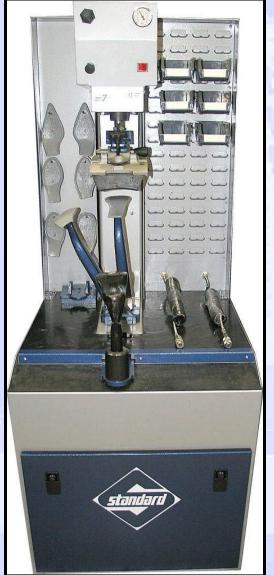

## Standard 625mm Press Bench

1 phase (230 Volts, 50 Hz power supply)

Built-in air compressor and reservoir

Double air take-off point (for pneumatic tackers)

5 pairs of last inserts and 2 heel inserts

Benching area, including lin bins to the rear, socket and upright for easy-slip lasts. Also includes a pair of ladies and gents easy-slip lasts.

172cm high; 63cm wide; 75cm deep.

Weight - 245 kilos

Optional Rack to cover Press/bench

www.standardgroup.co.uk

## Standard 625mm Press Bench

The Standard 625mm Pressbench as part of our "Mini" and "Maxi" Repair Units

www.standardgroup.co.uk

standard)